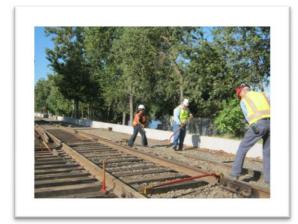

## Tuesday

We spiked the ties that we hadn't got to on Saturday and used the section gang machine to install a few more.