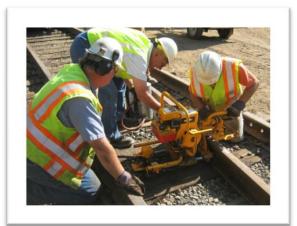

## Saturday

We drilled holes for the guard rail and installed it with the tie plates. We installed up to 15ft. ties so we could install the frog. We cut the rail next to where we had already drilled holes for the joint bars and removed the section of rail and installed the frog. The crew was getting small and tired by this time so we quit for the day. We got a lot done!