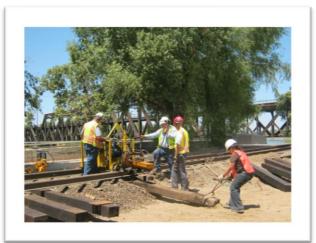

## Saturday

We drilled holes for the guard rail and installed it with the tie plates. We installed up to 15ft. ties so we could install the frog. We cut the rail next to where we had already drilled holes for the joint bars and removed the section of rail and installed the frog. The crew was getting small and tired by this time so we quit for the day. We got a lot done!